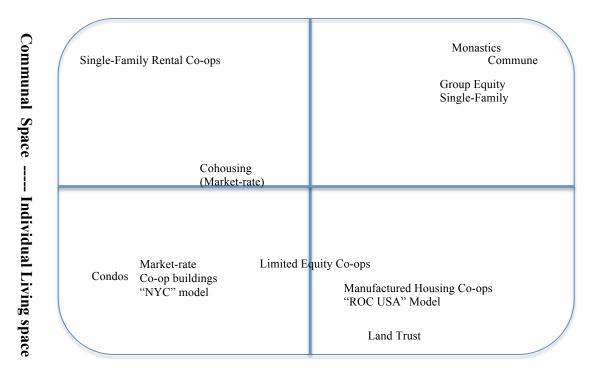

## Mapping Cooperative Housing Models

Individual Equity ----- Communal Equity

|                                         | Equity stays<br>with<br>organization? | Shared<br>living<br>expenses? | Shared<br>Income? | Shared Living<br>Space? | Intentional?<br>(shared values<br>and mission) | Democratic<br>management<br>? |
|-----------------------------------------|---------------------------------------|-------------------------------|-------------------|-------------------------|------------------------------------------------|-------------------------------|
| Single-family<br>group equity           | Х                                     | Х                             |                   | Х                       | ?                                              | Х                             |
| Group Equity<br>Apartments              | Х                                     |                               |                   |                         |                                                | Х                             |
| Single-Family<br>Rentals Co-ops         |                                       | Х                             |                   | Х                       |                                                |                               |
| Limited Equity<br>Apartment<br>building | some                                  |                               |                   |                         |                                                | Х                             |
| Market-Rate<br>Building Co-ops          |                                       |                               |                   |                         |                                                | Х                             |
| Condos                                  |                                       |                               |                   |                         |                                                | Х                             |
| Cohousing                               | some                                  |                               |                   | some                    | X                                              | Х                             |
| Land Trust                              | (for land, not<br>hom<br>es)          |                               |                   |                         | sometimes                                      | sometimes                     |
| Manufactured<br>Housing "ROC"           | (for land, not<br>homes)              |                               |                   |                         |                                                | Х                             |
| Monastic                                | X                                     | Х                             | Х                 | Х                       | X                                              | Not usually                   |
| Kibbutz/commune                         | Х                                     | Х                             | Х                 | Х                       | X                                              | X                             |