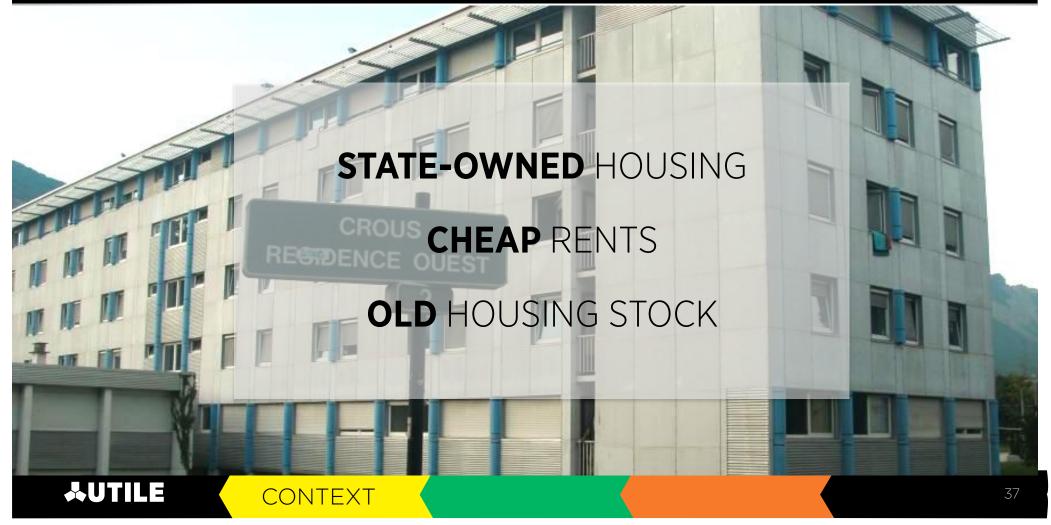

### UNIVERSITIES' HALLS OF RESIDENCE PRIVATE STUDENT HOUSING STATE-OWNED HOUSING COOPERATIVE HOUSING

ACTION

### MORE THAN 200 000 PUBLIC HOUSING UNITS BUILT

### **60% FOR YOUNG AND STUDENTS**

### 2 TYPES OF HOUSINGS

**UTILE** 

CONTEXT