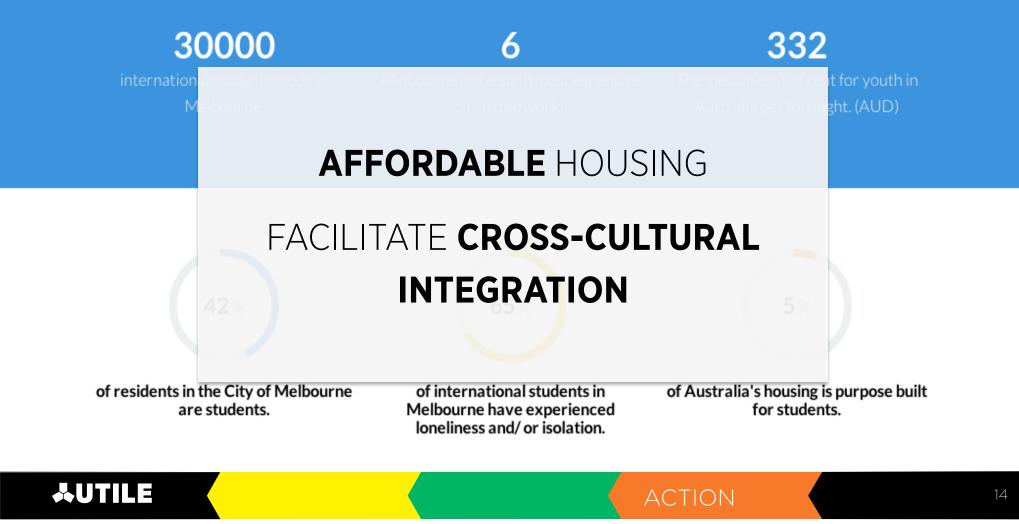

#### 30000

international students study in Melbourne. Melbourne is the sixth most expensive city in the world.

6

#### he median cost of rent for youth in Australia per fortnight. (AUD)

### **STUDENT SEGREGATION**

DIAGNOSIS